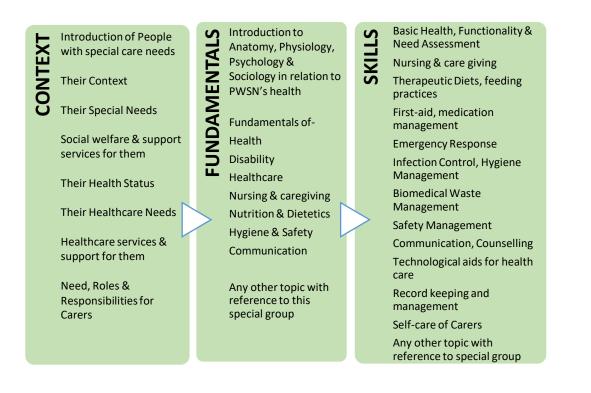

### **COURSEDESIGN AND IMPLEMENTATION**

The course was designed after a quick market survey and consultation with advisory committee. The advisory committee consisted of experts who have experience of either running such courses, or organizing services for elderly population. As seen in figure-1 the course content covered three broad areas; building the context of health caregiving and understanding their role, building fundamental knowledge of relevant topics and developing skills of all important procedures which fall into the health caregivers' scope of practice.

### Figure-1. Framework for Health Care-Giver Certificate Course