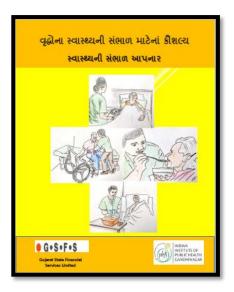

### Figure-4. Theory classes included demonstrations and activities

The timetable (annex-1) for the theory classes was prepared in such a way that each theory class was followed by a practical session where the skill discussed in class could be practiced. Time table for the session was prepared meticulously to ensure practical sessions are followed by theory classes. As seen in figure-4, a variety of teaching methods were used such as lecture cum demonstration, group activities, role play, live demonstrations, games, etc. Subject experts from IIPHG and some external, were invited to take sessions to ensure quality of content as well as content delivery.