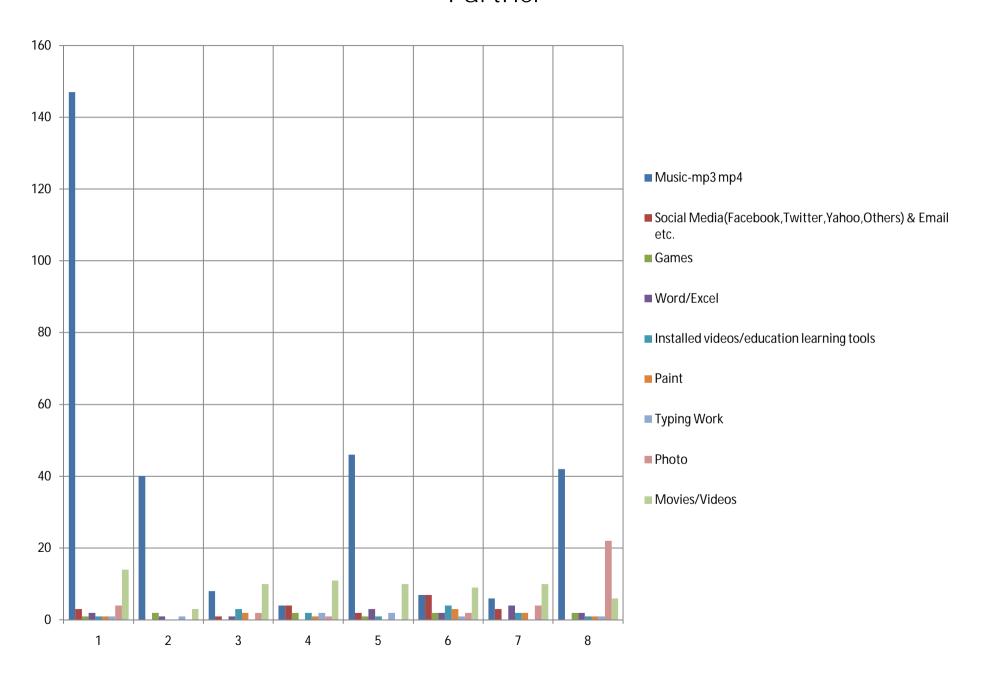

Implementing Agency: Gujarat CSR Authority;

Project Status : Completed;

Project Cost: Rs. 16 lakh;

Beneficiaries: Std. 5 to 8, Govt Schools;

Village: Maypur, Katavsan, Lotarava of Vyara Taluka, Tapi

District;