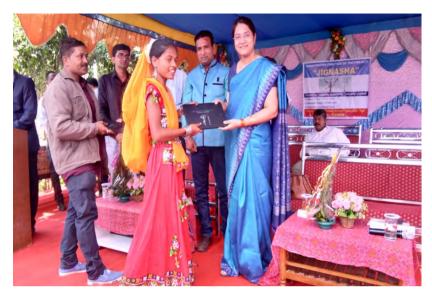

# Enhancing Learning Ability through Digital Technology (JIGNASHA)

### Supported by: Dakshin Gujarat Vij Company Limited Financial year: 2017-18

<u>Objectives:</u> To promote education and skill development in remote, isolated and backward regions of the State using digital technology;

Implementing Agency: Gujarat CSR Authority;

Project Status : Completed;

Project Cost: Rs. 16 lakh;

Beneficiaries: Std. 5 to 8, Govt Schools;

Village: Maypur, Katavsan, Lotarava of Vyara Taluka, Tapi

District;