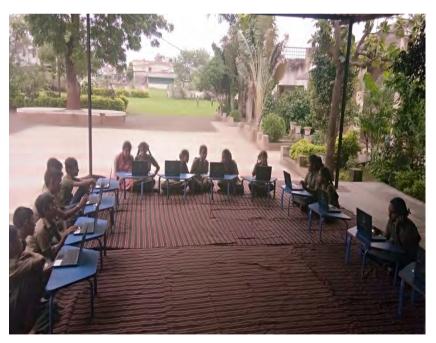

# Enhancing Learning Ability through Digital Technology (JIGNASHA)

Implementing Agency: Gujarat CSR Authority;

Project Status : Completed;

Project Cost: Rs. 16 lakh;

Beneficiaries: Std. 5 to 8, Govt Schools;

Village: Maypur, Katavsan, Lotarava of Vyara Taluka, Tapi

District;