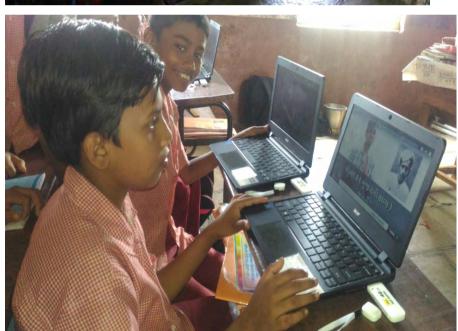

# Enhancing Learning Ability through Digital Technology (JIGNASHA)

Implementing Agency: Gujarat CSR Authority;

Project Status : Completed;

Project Cost: Rs. 16 lakh;

Beneficiaries: Std. 5 to 8, Govt Schools;

Village: Maypur, Katavsan, Lotarava of Vyara Taluka, Tapi

District;