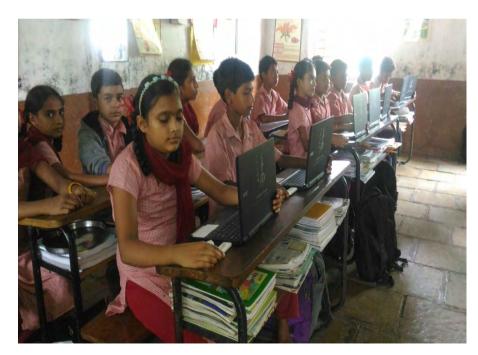

Implementing Agency: Gujarat CSR Authority;

Project Status : Completed;

Project Cost: Rs. 16 lakh;

Beneficiaries: Std. 5 to 8, Govt Schools;

Village: Maypur, Katavsan, Lotarava of Vyara Taluka, Tapi

District;