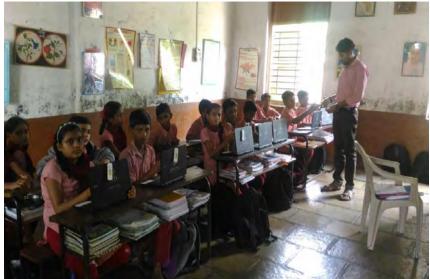

# Enhancing Learning Ability through Digital Technology (JIGNASHA)

Implementing Agency: Gujarat CSR Authority;

Project Status : Completed;

Project Cost: Rs. 16 lakh;

Beneficiaries: Std. 5 to 8, Govt Schools;

Village: Maypur, Katavsan, Lotarava of Vyara Taluka, Tapi

District;