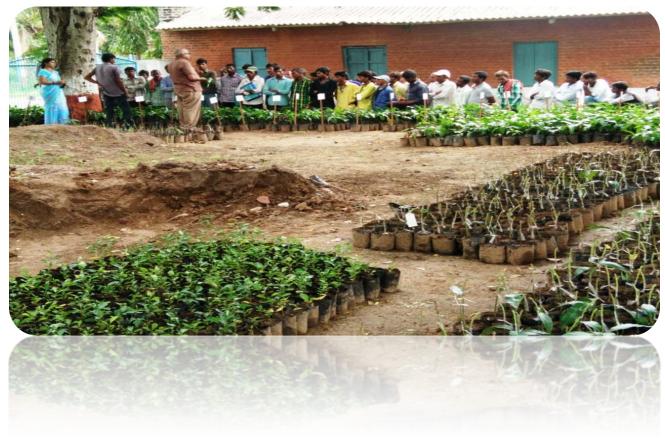

| nt wo | ork is been carried out by Sadguru foundation. |  |
|   |                                                                                                                                                                                                                                                                                                               |                                                                                                                                                                                                                                                                                                           |       |                                                |  |

## **Photographs of Training Program**









#### **Financial Report**

### Financial Status of CSR fund for the year 2015-16 of Gujarat State Seed Corporation Ltd-Gandhinagar

In the year 2015-16, Gujarat State Seed Corporations Ltd. has transferred Rs. 75 Lacs. For Projects under Skilling for Livelihood, GCSRA has used Rs. 35 Lacs. Authority has released full total cost of project during the year. The details of disbursement of CSR grant for Livelihood is as follows:

Total CSR Fund (2015-16)

Cost of Project Rs. 33,73,920/-

Rs. 35,00,000/-