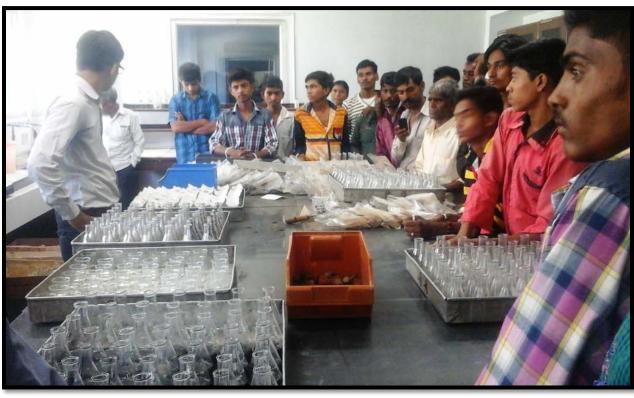

## **Photographs of Training Program**

# **About Training Programme:**

|   | Name o                                                                                                                                                                                                                                                                                                        | or runding Company                                                                                                                                                                                                                                                                                        | •     | Gujarat State Seeds Corporation Ltd.           |  |
|---|---------------------------------------------------------------------------------------------------------------------------------------------------------------------------------------------------------------------------------------------------------------------------------------------------------------|-----------------------------------------------------------------------------------------------------------------------------------------------------------------------------------------------------------------------------------------------------------------------------------------------------------|-------|------------------------------------------------|--|
| > | Project                                                                                                                                                                                                                                                                                                       | Implementing Agency                                                                                                                                                                                                                                                                                       | y:    | N M Sadguru Foundation, Dahod                  |  |
| > | Duratio                                                                                                                                                                                                                                                                                                       | on of the Project                                                                                                                                                                                                                                                                                         | :     | 1 year ( Completed )                           |  |
| > | Cost of                                                                                                                                                                                                                                                                                                       | the Project                                                                                                                                                                                                                                                                                               | :     | Rs. 33,73,920/-                                |  |
| > | Coverag                                                                                                                                                                                                                                                                                                       | ge of the Project                                                                                                                                                                                                                                                                                         | :     | Dahod, Panchmahal & Mahisagar District         |  |
|   |                                                                                                                                                                                                                                                                                                               | Skill Oriented vocational training program on "Promotion of Hi- Tech horticulture development and Management for farmers/ Rural Youth" was completed in September 2016.                                                                                                                                   |       |                                                |  |
|   | The implementing agency had conduct 6 training sessions of 14 days each of 40 participants.                                                                                                                                                                                                                   |                                                                                                                                                                                                                                                                                                           |       |                                                |  |
|   | Total 240 participants were trained during the training in the areas of Horticulture crop, Vermicompost development, High tech nursery, etc.                                                                                                                                                                  |                                                                                                                                                                                                                                                                                                           |       |                                                |  |
|   | This 14 Days training course is divided into two training module as under:                                                                                                                                                                                                                                    |                                                                                                                                                                                                                                                                                                           |       |                                                |  |
|   | ☐ Module 1- Classroom session on various aspects of the hi- Tech horticulture which comprise promotion of net /poly house , orchard development floriculture development, Grafting techniques in horticulture crop, vermicompost, nursery raising and vegetable cultivation through open field ( Seven days ) |                                                                                                                                                                                                                                                                                                           |       |                                                |  |
|   |                                                                                                                                                                                                                                                                                                               | ☐ Module 2- Local Field visit to various government and private farm, Practical exercise on various aspect of horticulture crop, Interact with scientist as well progressive farmers and Exposure Cum Learning visit to agriculture university farm, private farm of the progressive farmers (Seven days) |       |                                                |  |
|   |                                                                                                                                                                                                                                                                                                               | The impact assessmen                                                                                                                                                                                                                                                                                      | nt wo | ork is been carried out by Sadguru foundation. |  |
|   |                                                                                                                                                                                                                                                                                                               |                                                                                                                                                                                                                                                                                                           |       |                                                |  |