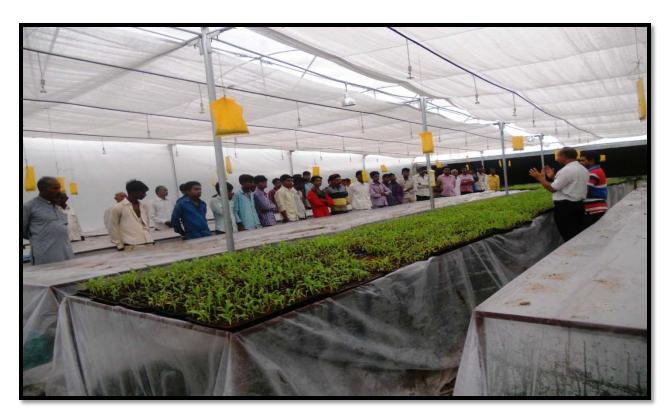

| nt wo | ork is been carried out by Sadguru foundation. |  |
|   |                                                                                                                                                                                                                                                                                                               |                                                                                                                                                                                                                                                                                                           |       |                                                |  |

## **Photographs of Training Program**









#### **Financial Report**

### Financial Status of CSR fund for the year 2015-16 of Gujarat State Seed Corporation Ltd-Gandhinagar

In the year 2015-16, Gujarat State Seed Corporations Ltd. has transferred Rs. 75 Lacs. For Projects under Skilling for Livelihood, GCSRA has used Rs. 35 Lacs. Authority has released full total cost of project during the year. The details of disbursement of CSR grant for Livelihood is as follows:

Total CSR Fund (2015-16)

Cost of Project Rs. 33,73,920/-

Rs. 35,00,000/-