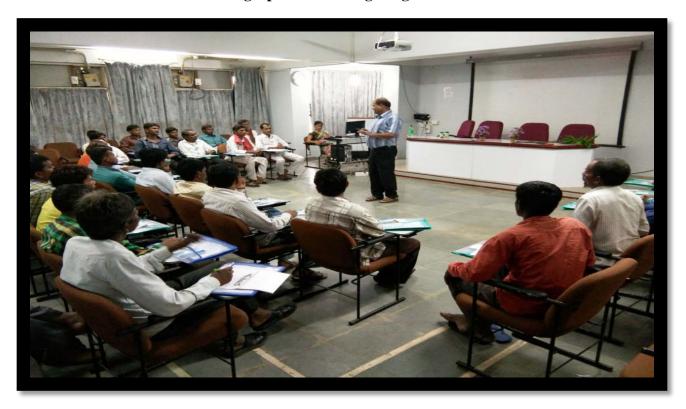

| nt wo | ork is been carried out by Sadguru foundation. |  |
|   |                                                                                                                                                                                                                                                                                                               |                                                                                                                                                                                                                                                                                                           |       |                                                |  |

## **Photographs of Training Program**









#### **Financial Report**

### Financial Status of CSR fund for the year 2015-16 of Gujarat State Seed Corporation Ltd-Gandhinagar

In the year 2015-16, Gujarat State Seed Corporations Ltd. has transferred Rs. 75 Lacs. For Projects under Skilling for Livelihood, GCSRA has used Rs. 35 Lacs. Authority has released full total cost of project during the year. The details of disbursement of CSR grant for Livelihood is as follows:

Total CSR Fund (2015-16)

Cost of Project Rs. 33,73,920/-

Rs. 35,00,000/-