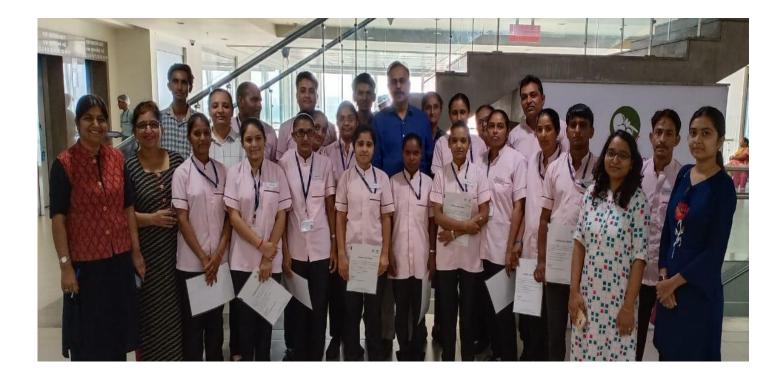

#### • Completion of Internship at Zydus Hospital, Ahmedabad

Following the completion of theory and practical sessions, students were placed in Zydus Hospital, Ahmedabad on 19<sup>th</sup> May' 2019 for internship. The duration of internship was one month (19<sup>th</sup> May to 20<sup>th</sup> June' 2019). It was completed on 19<sup>th</sup> June' 2019. Zydus Hospital and IIPHG arranged a small program on the last day of internship at hospital, where certificates for the internship period were given away by Mr. Bhanupratap Huda (Lead Operations) and his team. The program ended with experience sharing, vote of thanks and high-tea.