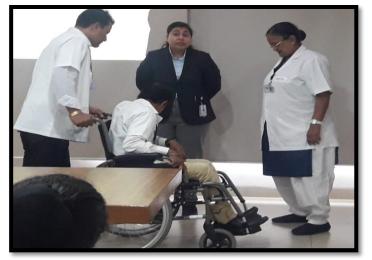

quire assistance in daily living, IIPHG designed a Certificate Course for Home cum Institutional Health Caregiver. Aim of this course is to train and prepare cadre of professional Health Care Givers who can fulfill basic health care needs of those who require assistance, with special focus on geriatric age group, at home as well as in institutions. It is a four months on-site course consisting of two months of classroom teaching plus laboratory practice, and two months of internship. *The unique feature of this course is its two months internships in the hospital and home care settings which ensures hands-on practice during the course.* The course commenced on 18<sup>th</sup> March' 2019 and will end by 19<sup>th</sup> July' 2019 followed by an examination.



Trainee learning on a model



Trainee learning at hospital

#### **COURSE CURRICULUM**

| Clas | ssro | om | and | La | bord | ator | y pr | actice | (2 | mol | nt | hs) | ) |
|------|------|----|-----|----|------|------|------|--------|----|-----|----|-----|---|
|      |      |    |     |    | 1.1  |      | 1.1  |        |    | •   |    |     |   |

Introduction to Health, Healthcare, Aging, Geriatric Health Carer Introduction to Human body, Human mind and Social needs Common Health Conditions and Diseases in Elderly Assistance in Activities of Daily Living Basics of positioning, exercises and Restorative care Nutrition for Elderly Basics of Vital Signs Medication Management Bed Making Infection Control & Safety First Aid & Emergency Management Basics of Bio-medical waste management Communication and Behavior Rights