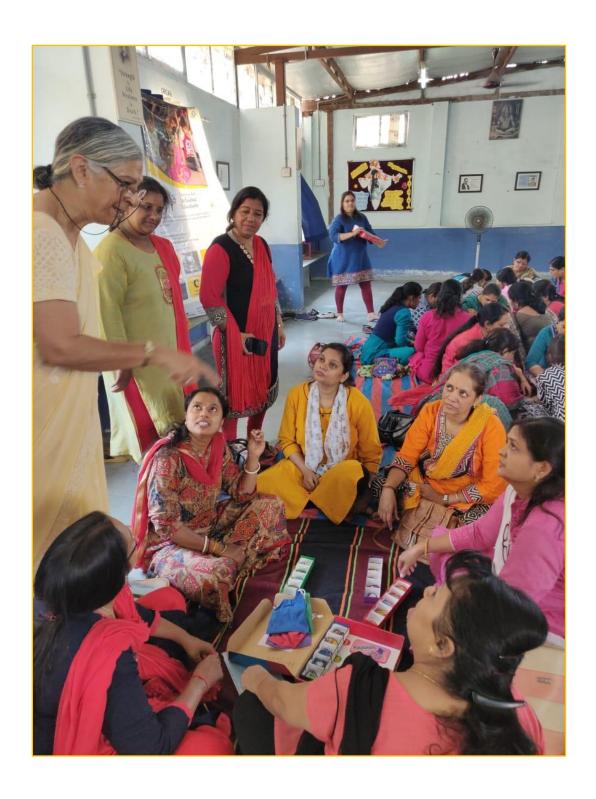

### **Training workshop report**

Consortium for Inclusive Education conducted a training session for the teachers of Little Flower School, Vadodara at their school premises. A total of **50 trainees** attended the workshop that was conducted by our empanelled trainer, Ms. Monaz Kathawala, CEO of Osmosis Learning Centre (Vadodara) and Educational Play Library (Bharuch) founded in 2010. She has 18 years of experience being a special educator.

In order to understand the play way methods of educating children with special needs, there was a practical session in the training where the teachers were demonstrated the play way methods. It was emphasized that all learning should take place in the spirit and by the method of play. Play reveals the child's nature most clearly. It is considered nature's mode of education.

# **Photos**