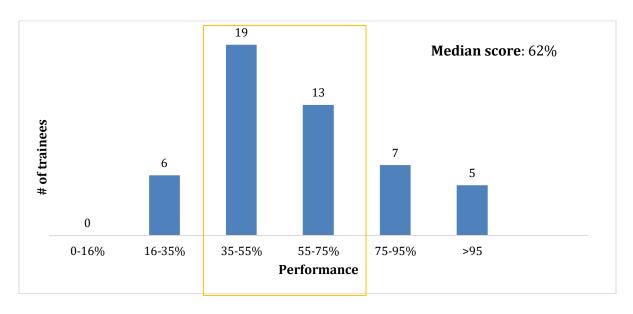

## **Pre and Post Evaluation**

### Post test:

18.7% increase in the performance of the trainees.