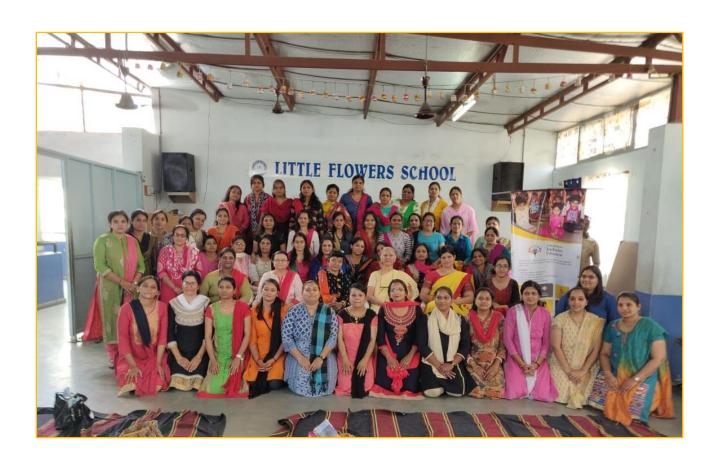

### **Training workshop report**

Consortium for Inclusive Education conducted a training session for the teachers of Little Flower School, Vadodara at their school premises. A total of **50 trainees** attended the workshop that was conducted by our empanelled trainer, Ms. Monaz Kathawala, CEO of Osmosis Learning Centre (Vadodara) and Educational Play Library (Bharuch) founded in 2010. She has 18 years of experience being a special educator.

# **Photos**