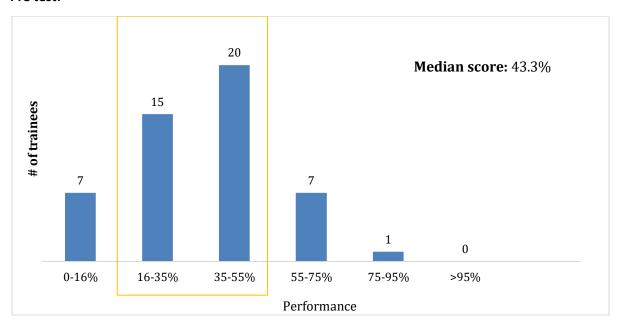

ntent.

The therapy provided uses behavior teaching methods, which have clearly defined goals and strategies and is tailored and customized to each child's specific needs. Within the therapy sessions, children are involved in individual / group activities, gross motor and fine motor activities which are scheduled to form a part of and into the child's daily routine.

In order to understand the play way methods of educating children with special needs, there was a practical session in the training where the teachers were demonstrated the play way methods. It was emphasized that all learning should take place in the spirit and by the method of play. Play reveals the child's nature most clearly. It is considered nature's mode of education.







## **Pre and Post Evaluation**

## Pre test:



### Post test:



18.7% increase in the performance of the trainees.







## Example of questions raised by the school teachers:

1. "I have children with a special need in my classroom. I believe that the regular teachers can be trained enough to educate these children According to you, is there any need of hiring shadow teacher in the school?"

It's really important for a regular teacher be trained enough to handle all the children in his/her classroom. The role of a shadow teacher is similar to that of a regular teacher, but he/she is more of a support for the regular teacher. The child with special needs need individual attention at times, and a shadow teacher can provide that without the regular curriculum and the classroom teachings being disturbed. A regular teacher and a shadow